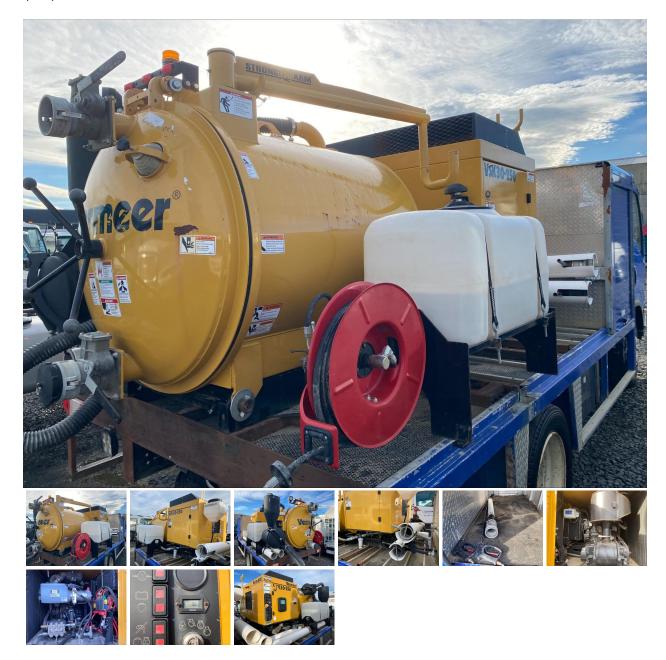

# Isuzu N-Series Vermeer VSK30-50 2022

This near-new Vermeer VSK30-250 vacuum excavator is now available a high-performance unit with only 30 hours on the clock. Sold without the truck, giving you the flexibility to mount it on your own truck or trailer setup.

**Key Features:** 

Vermeer VSK30-250 Vacuum Excavator

Late model extremely tidy

Only 30 genuine hours

250-gallon spoil tank

Compact, powerful and efficient

Ideal for utilities, trenching, potholing and soft excavation

Excellent option for drainage, cable locating or civil crews

Notes:

Truck not included vacuum unit only, and is advertised excluding GST.