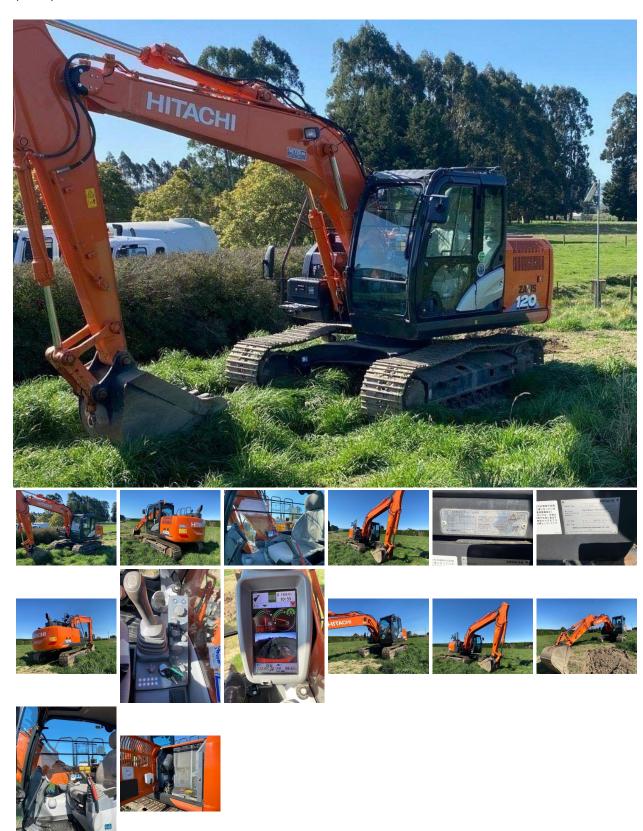

# 2018 Hitachi ZX120-6 | #EW-120 E

\$148,000.00

## Hitachi ZX120-6 Late model low hrs -Like new-2018

2018 EX120-6 Hours 1545Anti drop valves. This Machine would suit a new buyer. Note\*\* Advertised price excludes GST.

# **Specifications**

Stock Number: EW-120 E

Year: 2018
Make: Hitachi
Style: Excavator
Axle Configuration:
Horse Power: 0

Transmission: n/a
Kilometres: 0

**Exterior Colour:** 

:

**Engine Hours approx: 1565** 