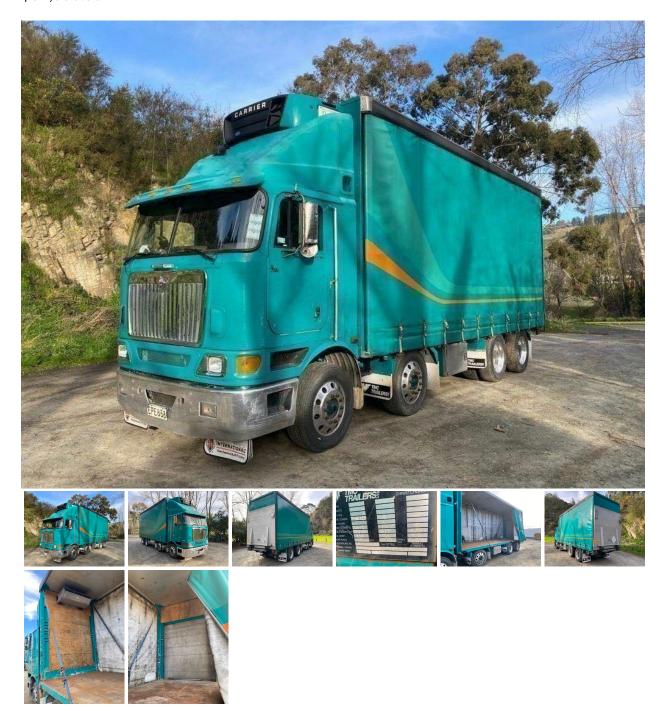

## 2008 International 9800 | #J1868

\$62,000.00

# International 9800 Curtain Sider .. Chiller \$62,000.00 Plus GST 2008

Fitted with a TMC chiller-curtain sider. The chiller is operational, and the the body is tidy. NOTE Advertised price excludes GST

### **Specifications**

Stock Number: J1868

Year: 2008

Make: International Style: Curtain Sider Axle Configuration: Trailer Gear: Yes Transmission: n/a

Tyre Size:

Exterior Colour: Engine Details: Fuel Type: Diesel

Front Axle Weight: 12700

**GVM: 27000** 

Tare Weight: 11640

Rear Axle Weight: 20860

Gears: 18

CC Rating: 15000 Kilometres: 0

Deck Type: Curtain Side Chiller.

Horse Power: 0